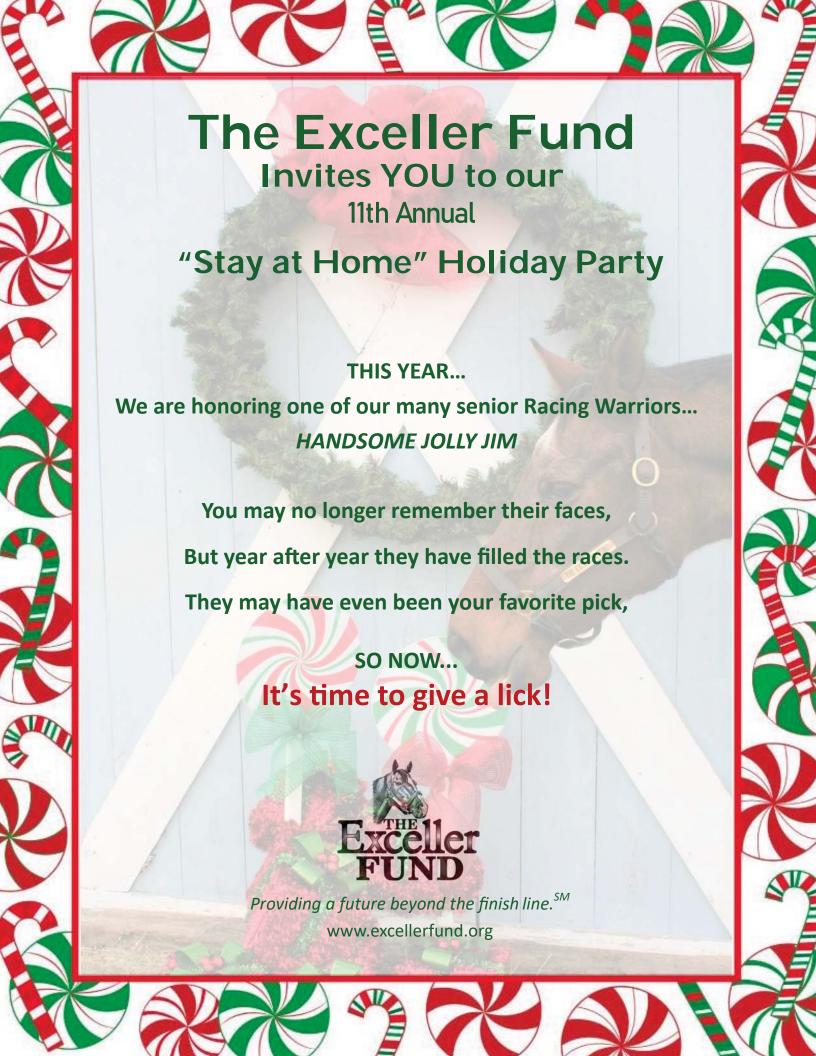

## HANDSOME JOLLY JIM

(Cure the Blues—Burning Wells by Damascus)

135 lifetime starts
1995 NY Bred Gelding
Raced from 1997 to 2006
Joined TEF in 2006

## **RACING WARRIORS**

They have charged out of the gates hundreds of times.

The number of people they have thrilled is countless.

These are the RACING WARRIORS,

Who did their job, sometimes winning, sometimes not, But always creating the EXCITEMENT of horse racing.